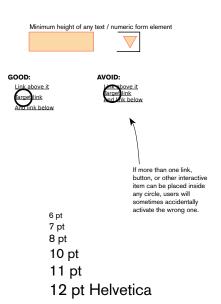

header buttons are common, but too small and OS-specific. Find

6 Helvetica 7 Helvetica

8 Helvetica

9 Helvetica 10 Helvetica

11 Helvetica

12 Helvetica

14 Helvetica

16 Helvetica

18 Helvetica

Steven Hoober

steven@4ourth.com

+1 816 210 0455

@shoobe01

shoobe01 on: 😑 👓 You **f** 😛 **in** 

www.4ourth.com