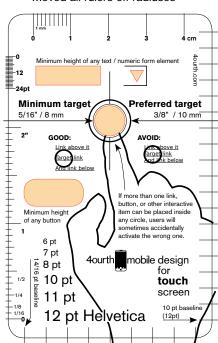

# 20 JUN 2012

## Revisions:

- Removed big branding.
- Fixed a number of typos.
- Changed baseline references to typographers default
- Moved pt scale slightly.
- Fixed serious error in mm scale.
- Moved hand, and circles. Added another punched
- Added in type scales up to 18 pt.
- Changed the way the button and form are shown.