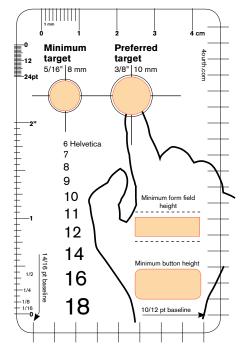

header buttons are common, but too small and OS-specific. Find

6 Helvetica 7 Helvetica

8 Helvetica

9 Helvetica 10 Helvetica

11 Helvetica

12 Helvetica

14 Helvetica

16 Helvetica

18 Helvetica

Steven Hoober

steven@4ourth.com

+1 816 210 0455

@shoobe01

shoobe01 on: 😑 👓 You **f** 😛 **in** 

www.4ourth.com