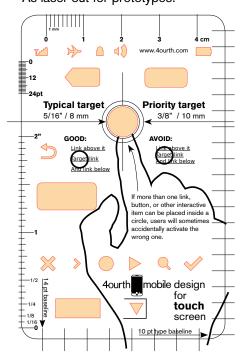

# 4ourth Mobile Touch Template (3-3/8" x 2-1/8")

# 16 FEB 2012 As laser cut for prototypes.